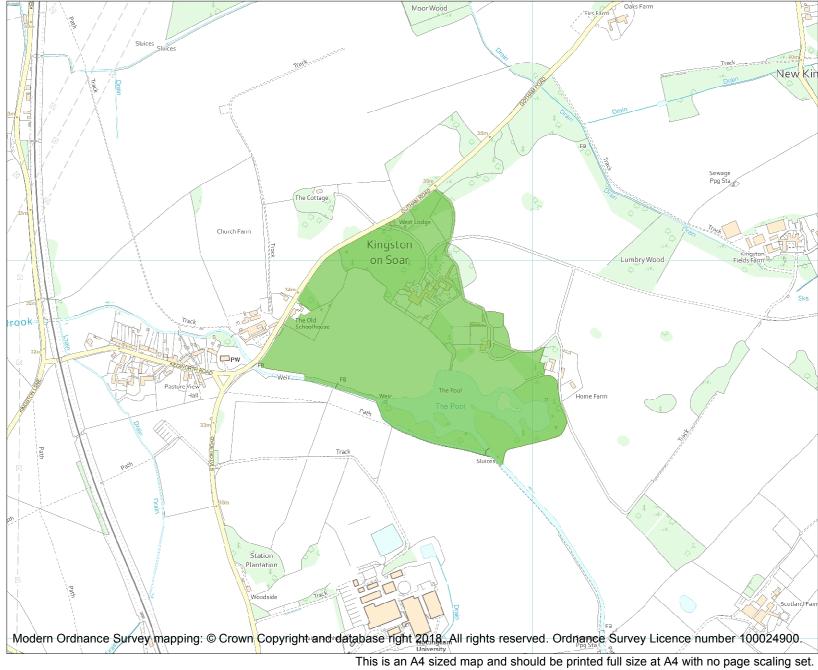

Each official record of a registered garden or other land contains a map. The map here has been translated from the official map and that process may have introduced inaccuracies. Copies of maps that form part of the official record can be obtained from Historic England.

This map was delivered electronically and when printed may not be to scale and may be subject to distortions. The map and grid references are for identification purposes only and must be read in conjunction with other information in the record.

| List Entry NGR: | SK 50683 27839 |
|-----------------|----------------|
| Map Scale:      | 1:10000        |
| Print Date:     | 3 July 2024    |

Name: KINGSTON PARK PLEASURE GARDENS

HistoricEngland.org.uk